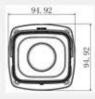

#### PHYSICAL CHARACTERISTICS

Dimensions (L\*W\*H): 110mm\*83.5mm\*75mm Weight: 275g