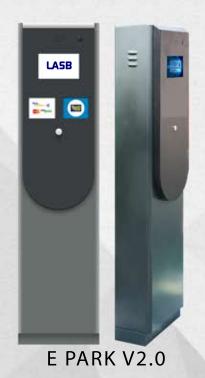

## OUR PRODUCT E PARK STATION

E PARK V1.0

We specialize in a parking management system that considers security features to be of the utmost importance for the past 18 years. Our equipment exhibits the best features that can assist in the management of parking.

#### **Outstanding Design**

The E Park Station is user-friendly and multi-protocol which allow motorists to opt for multi payment platform. With an integrated Industrial PC (IPC) the E Park Station can operate without relying on the server for the major functions. E Park station also uses an industry-proven card reader to accurately read card information at very fast speeds.

Supply Voltage 230 VAC 50 Hz **Power Consumption** 90 W **Operating Temperature** -20°C to 40°C Display 7" LCD Colour Display **Housing Design** SUS 304 Stainless Steel **Base Frame** SUS 304 Stainless Steel Weight ±22 kg Dimension (W x D x H) 300mm x 200mm x 1200mm **Built-in Components** - 7 " Colour LCD Display - Mifare/Desfire Card Reader w I/O Module Controller - IPC w built-in Card Mapping Licensing - 12 V-SMPS Power Supply - Cable & Accessories

#### **E PARK V2.0**

**Supply Voltage** 230 VAC 50 Hz **Power Consumption** 90 W **Operating Temperature** -20°C to 40°C Display 7" LCD Colour Display **Color Code** Black 7013 Grey 8023 Housing Design Powder Coated Mild Steel **Base Frame** Powder Coated Mild Steel Weight ±25 kg Dimension (W x D x H) 326mm x 178mm x 1300mm **Built-in Components** - 7 " Colour LCD Display - Mifare/Desfire Card Reader w I/O Module Controller

- PCI Certified MSR/Smart Card Reader
- IPC w built-in Card Mapping Licensing
- 12 V-SMPS Power Supply
- Cable & Accessories

Provision c/w spaces for future upgrade • IP Intercom • IP Pin Hole CCTV • QR Code Payment Module • E-Wallet Payment Module • LPR Season Module • Season Module