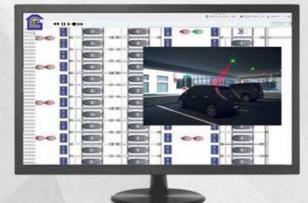

#### Multiple Car Parks Monitoring

Monitor and control remotely several car parks by using LASB CPMS allows CPMS user to manage entry/exit access, payment methods, account data, and statistics, all consolidated data for an efficient management.

#### User-friendly interface

Screens layout have been specially designed to meet users' satisfaction. The whole system is integrated into the Windows™ environment and built in .Net, so it is web-based, responsive for PC, tablets and smartphones.