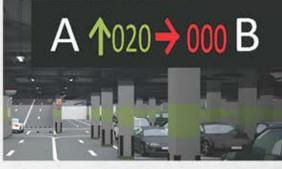

## OUR PRODUCT PGS

With increasing automobiles on the roads, enhancement of parking efficiency at car park is the main concern of car park users.

Parking Guidance System shows the numbers of available parking space at every direction, which could guide the driver to the available parking space efficiently. Parking light which is integrated with PGS Sensor gives a visual guidance of the parking space by color.

Outdoor Display

Indoor Screen

-6-

Central Controller Unit