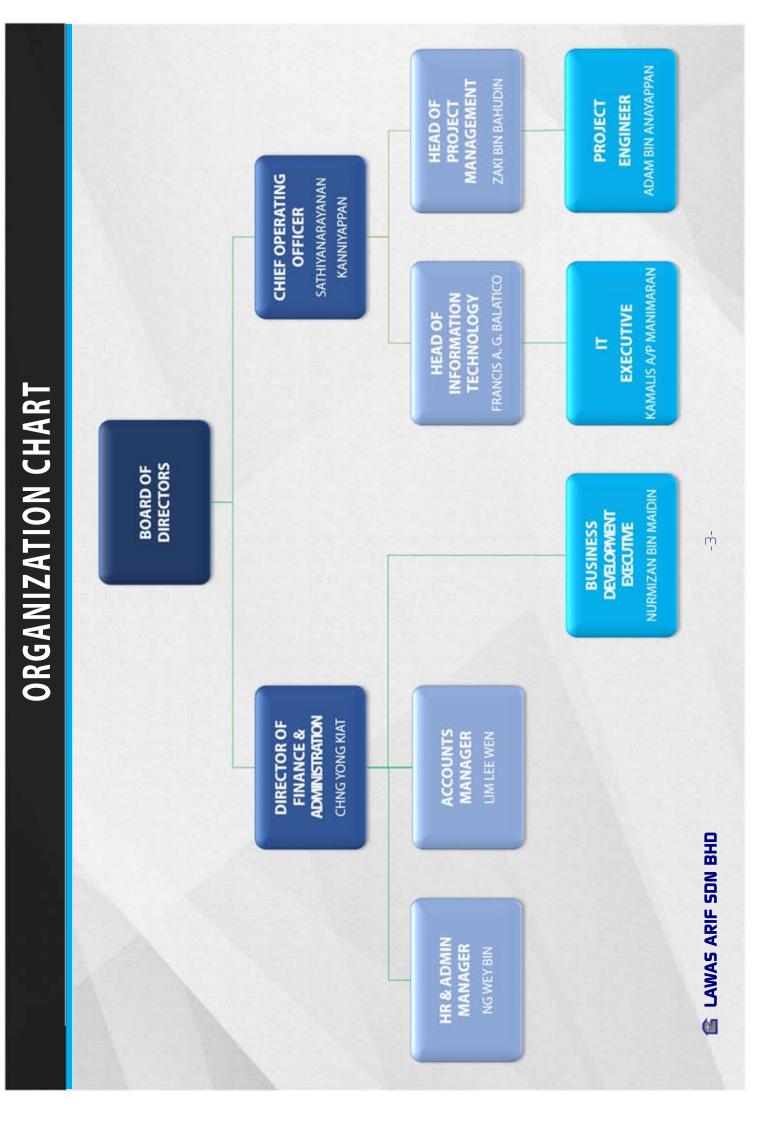

|                                                                                                                                                                                               |                        |           |
| Touch 'n Go Sdn. Bhd                               | Tower B, Avenue S, Bangaar Bruth<br>Mo, R, Jalen Hannohi, 85200 Kuala Lumpor, Matayea<br>Decent Line: 600 - 2714 6000 Fax: 6021 - 2714 6001<br>Canadian: 603 - 2714 8565 Fax: 600 - 2714 6069 |                        |           |
| No 190 6891 2008 Dankled Company                   | Website: www.louchingo.com.my                                                                                                                                                                 |                        |           |



## OUR PRODUCT E PARK STATION



E PARK V1.0



We specialize in a parking management system that considers security features to be of the utmost importance for the past 18 years. Our equipment exhibits the best features that can assist in the management of parking.

#### **Real Time Monitoring**

Users are able to view entry and exit station transactions real time at the parking site.

#### Unbeatable Scalability

The E Park Station is designed to handle low to heavy traffic parking site without sacrificing efficiency.

#### **Robustness & Reliability**

The E Park Station's stand-alone feature enables each station to work independently thereby ensuring perfectly smooth operations.

#### **Outstanding Design**

The E Park Station is user-friendly and multi-protocol which allow motorists