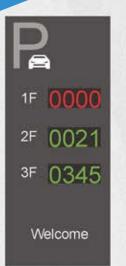

## OUR PRODUCT PGS

With increasing automobiles on the roads, enhancement of parking efficiency at car park is the main concern of car park users.

Parking Guidance System shows the numbers of available parking space at every direction, which could guide the driver to the available parking space efficiently. Parking light which is integrated with PGS Sensor gives a visual guidance of the parking space by color.

Outdoor Display

Indoor Screen

-6-

Central Controller Unit