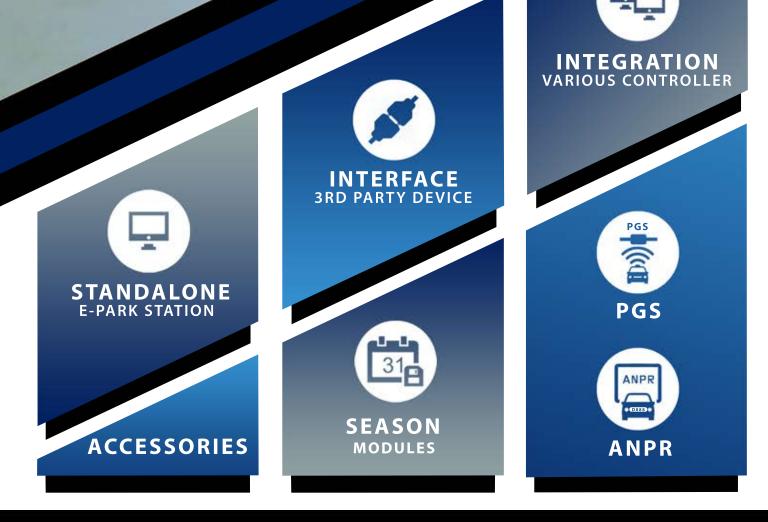

## OUR PRODUCT E PARK STATION

E PARK V1.0

We specialize in a parking management system that considers security features to be of the utmost importance for the past 18 years. Our equipment exhibits the best features that can assist in the management of parking.

#### **Real Time Monitoring**

Users are able to view entry and exit station transactions real time at the parking site.

#### Unbeatable Scalability

The E Park Station is designed to handle low to heavy traffic parking site without sacrificing efficiency.

#### **Robustness & Reliability**

The E Park Station's stand-alone feature enables each station to work independently thereby ensuring perfectly smooth operations.

#### **Outstanding Design**

The E Park Station is user-friendly and multi-protocol which allow motorists to opt for multi payment platform. With an integrated Industrial PC (IPC) the E Park Station can operate without relying on the server for the major functions. E Park station also uses an industry-proven card reader to accurately read card information at very fast speeds.

## OUR PRODUCT PGS

With increasing automobiles on the roads, enhancement of parking efficiency at car park is the main concern of car park users.

Parking Guidance System shows the numbers of available parking space at every direction, which could guide the driver to the available parking space efficiently. Parking light which is integrated with PGS Sensor gives a visual guidance of the parking space by color.

## OUR PRODUCT ANPR SYSTEM

With increasing automobiles on the roads, enhancement of parking efficiency at car park is the main concern of car park users.

ANPR System (Automatic Number Plate Recognition) is an automated management system that minimises traffic congestion at the ingress and egress accesses of the car park which can be used for billing and security purposes.