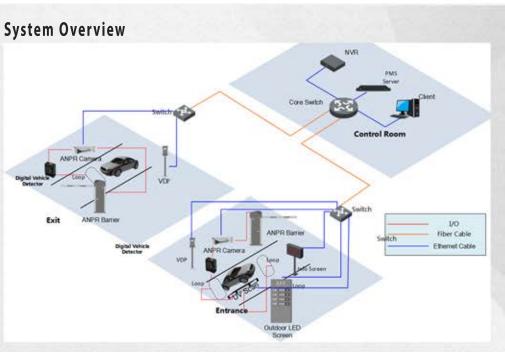

## OUR PRODUCT ANPR SYSTEM

With increasing automobiles on the roads, enhancement of parking efficiency at car park is the main concern of car park users.

ANPR System (Automatic Number Plate Recognition) is an automated management system that minimises traffic congestion at the ingress and egress accesses of the car park which can be used for billing and security purposes.

ANPR system identifies cars' license plate number within 1 second with ≥ 98% plate capture rate by video; recognition rate ≥95% accuracy.

#### ANPR Access Control

Only opens barrier for white-listed plate numbers. Transaction will be calculated and billed to user via mobile applications.

☑ Parking Guidance Vehicle counting by software.

#### Entrance Management Software

Safety in car park is improved through real-time monitoring and recording of incidents. Historical search for car info is available.