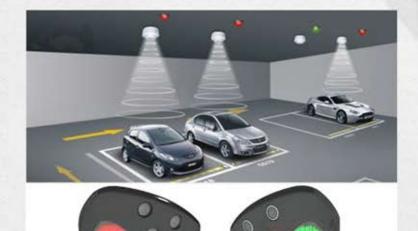

## OUR PRODUCT PGS

With increasing automobiles on the roads, enhancement of parking efficiency at car park is the main concern of car park users.

Parking Guidance System shows the numbers of available parking space at every direction, which could guide the driver to the available parking space efficiently. Parking light which is integrated with PGS Sensor gives a visual guidance of the parking space by color.

Outdoor Display

Indoor Screen

-6-

Central Controller Unit

#### ANPR Access Control

Only opens barrier for white-listed plate numbers. Transaction will be calculated and billed to user via mobile applications.

☑ Parking Guidance Vehicle counting by software.